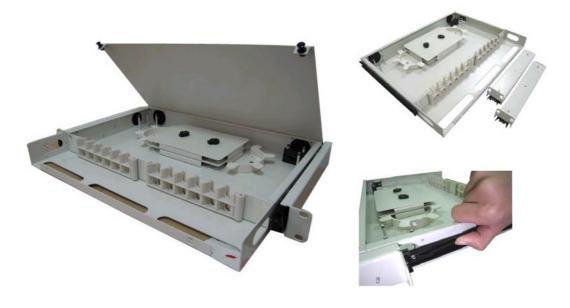

## RMP-24P-1US Rack Mount Patch Panels

RME-24P-1US rack mount fiber panel can be easily installed in standard 19" or 23" fiber cable rack or cabinet, providing superior fiber cable management and protection. The sliding drawer design makes it easy for fiber installers or managers to access the fiber or splice inside the closure.

## **Feature**

- Sliding drawer design offers easy access fiber inside closure
- Quick release latches for easy open and close
- ♦ 4 entry enable easy cable lead-in
- Modular adapter panels allows for connector plugging from right hand or left hand side just by swapping the adapter panel installation orientation
- Allows 24-core of SC, FC, ST patchcord and 48-core MT-RJ, LC (Duplex, SC footprint) patchcord
- By changing the mount plate, can also be used in 19" or 23" racks or cabinet.
- Fiber can be lead out from both patch bottom and two sides

## **Specification**

- ◆ Dimension: 320(D) x 44(H) x 410(W) mm
- ♦ Body material: Aluminum Alloy or Cold rolled steel for option
- Color: White or Black
- Supplied together with the accessories such as identifier label, splice spool, splice protection sleeves, cable ties and others.